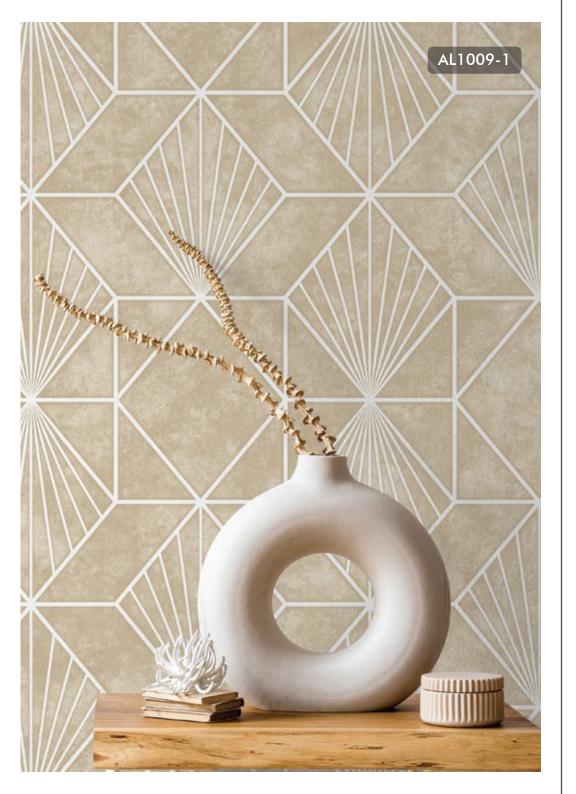

Ensure your space oozes opulence, at the same time reflecting the light back into your room to maximise the feeling of spaciousness.

AL1009-5

AL1009-6

TAN ALL OVER GEOMETRIC DESIGN FEATURING A CIRCULAR TRELLIS PATTERN.