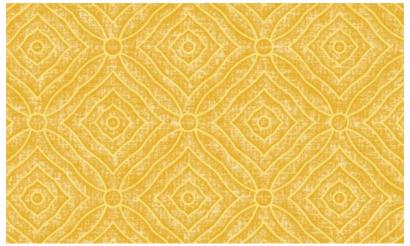

Ensure your space oozes opulence, at the same time reflecting the light back into your room to maximise the feeling of spaciousness.

AL1009-5

AL1009-6

TAN ALL OVER GEOMETRIC DESIGN FEATURING A CIRCULAR TRELLIS PATTERN.