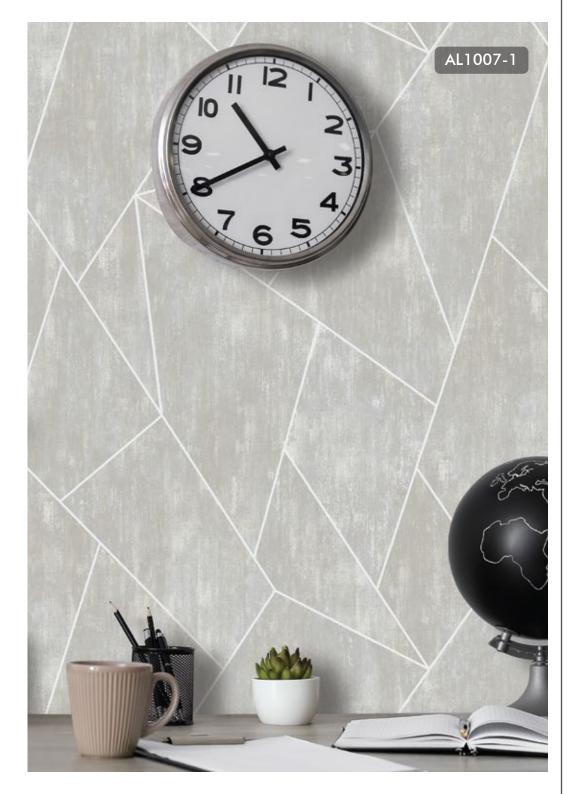

ADD LUXURIOUS STYLE TO YOUR ROOM WITH METALLIC FOIL WALLPAPER.

AL1006-3

AL1006-4

AL1006-5

AL1007-4

AL1007-5

AL1008-5

AL1008-6