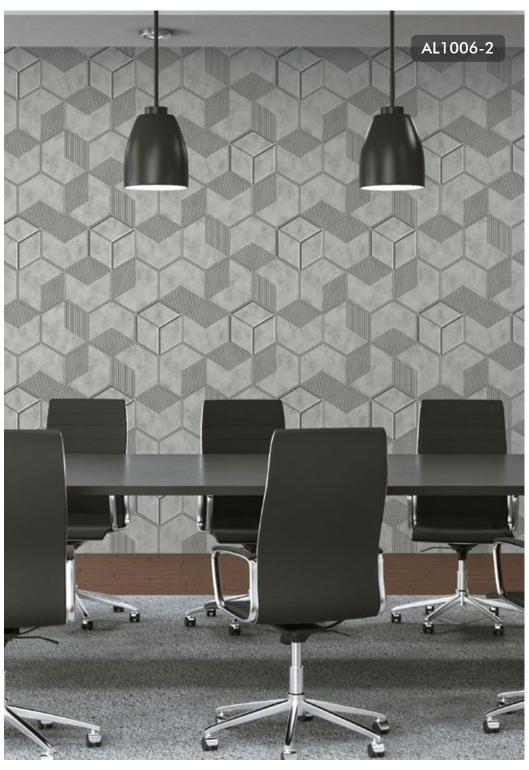

ADD LUXURIOUS STYLE TO YOUR ROOM WITH METALLIC FOIL WALLPAPER.

AL1006-3

AL1006-4

AL1006-5

AL1007-4

AL1007-5

AL1008-5

AL1008-6