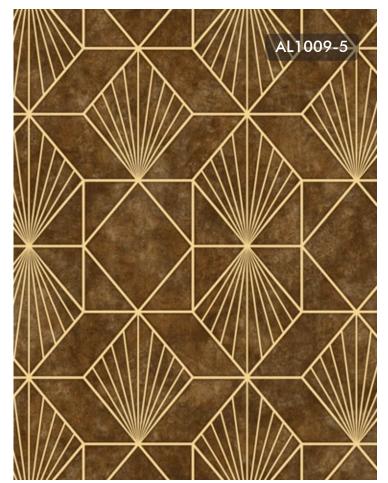

Ensure your space oozes opulence, at the same time reflecting the light back into your room to maximise the feeling of spaciousness.

AL1009-5

AL1009-6

TAN ALL OVER GEOMETRIC DESIGN FEATURING A CIRCULAR TRELLIS PATTERN.