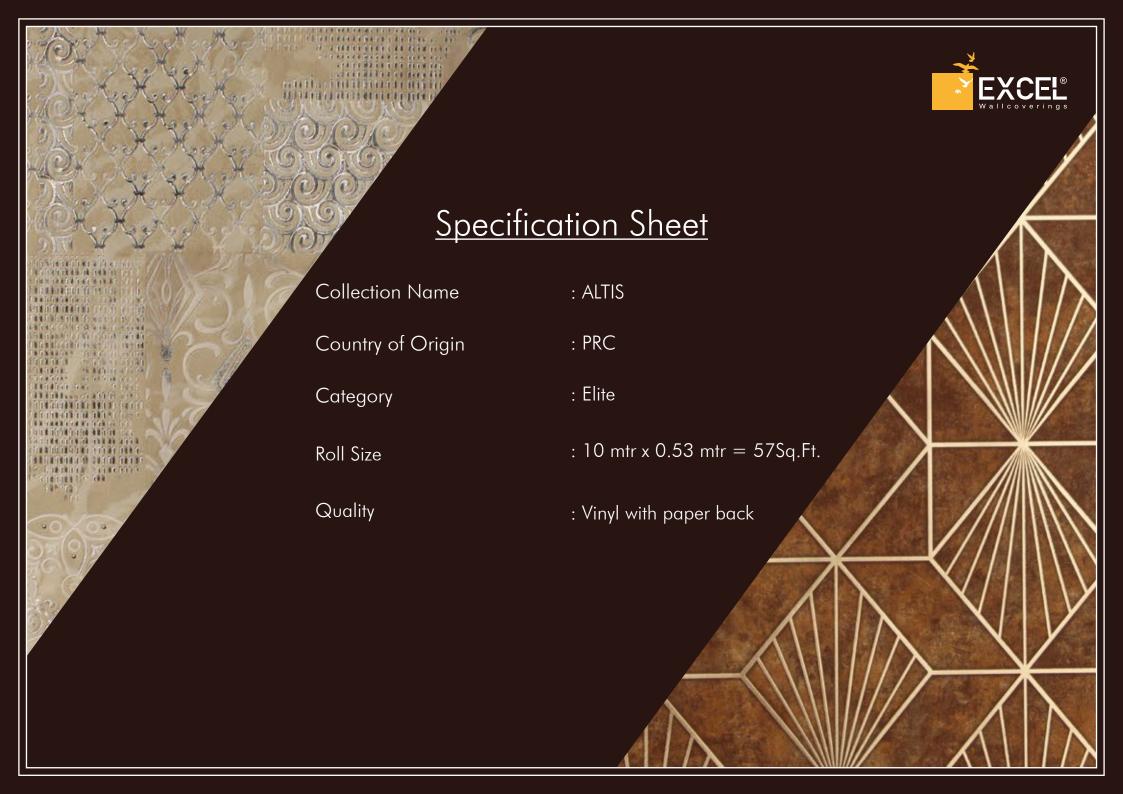

## **ALTIS**

EMBRACE THIS SEASON'S NEW KISS FOIL

TECHNIQUE PRINTED IN A SHIMMERING

METALLIC FOIL AND FINISHED IN A

GORGEOUS RANGE OF COLOURS.

BRING A TOUCH OF UNDERSTATED GLAMOUR TO YOUR HOME WITH THIS STUNNING WALLPAPER COLLECTION.