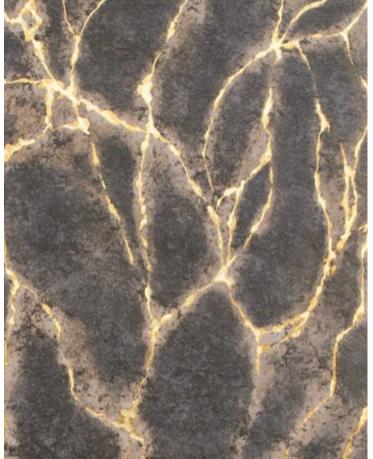

## **ALTIS**

EMBRACE THIS SEASON'S NEW KISS FOIL

TECHNIQUE PRINTED IN A SHIMMERING

METALLIC FOIL AND FINISHED IN A

GORGEOUS RANGE OF COLOURS.

BRING A TOUCH OF UNDERSTATED GLAMOUR TO YOUR HOME WITH THIS STUNNING WALLPAPER COLLECTION.

ADD LUXURIOUS STYLE TO YOUR ROOM WITH METALLIC FOIL WALLPAPER.

AL1006-3

AL1006-4

AL1006-5

AL1007-4

AL1007-5

AL1008-5

AL1008-6

Ensure your space oozes opulence, at the same time reflecting the light back into your room to maximise the feeling of spaciousness.

AL1009-5

AL1009-6

TAN ALL OVER GEOMETRIC DESIGN FEATURING A CIRCULAR TRELLIS PATTERN.