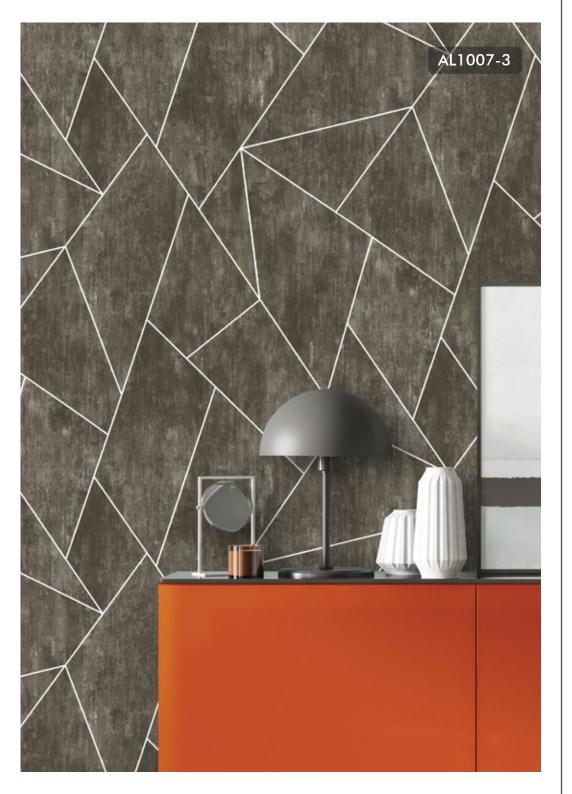

ADD LUXURIOUS STYLE TO YOUR ROOM WITH METALLIC FOIL WALLPAPER.

AL1006-3

AL1006-4

AL1006-5

AL1007-4

AL1007-5

AL1008-5

AL1008-6