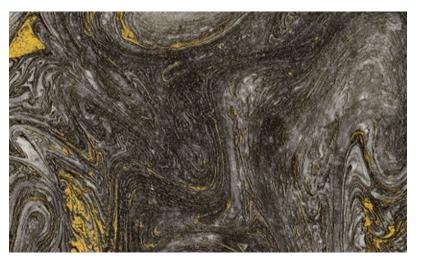

## **ALTIS**

EMBRACE THIS SEASON'S NEW KISS FOIL

TECHNIQUE PRINTED IN A SHIMMERING

METALLIC FOIL AND FINISHED IN A

GORGEOUS RANGE OF COLOURS.

BRING A TOUCH OF UNDERSTATED GLAMOUR TO YOUR HOME WITH THIS STUNNING WALLPAPER COLLECTION.