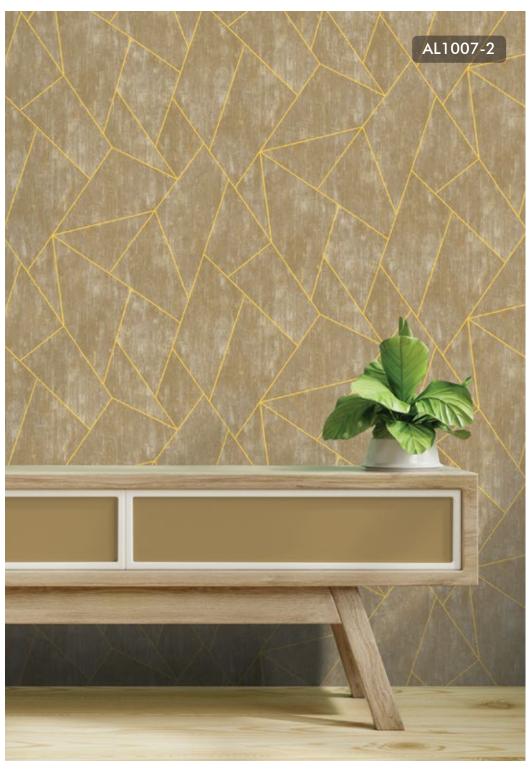

AL1003-4

AL1003-5

AL1004-3

AL1004-4

AL1004-5

FEATURING REPEATING GEOMETRIC SHAPES, THIS PRINT IS A BOLD AND CONFIDENT WAY OF ADDING A DAZZLING DESIGN TO YOUR LIVING ROOM OR BEDROOM ENVIRONMENT.

AL1005-7

AL1005-8

ADD LUXURIOUS STYLE TO YOUR ROOM WITH METALLIC FOIL WALLPAPER.

AL1006-3

AL1006-4

AL1006-5

AL1007-4

AL1007-5

AL1008-5

AL1008-6