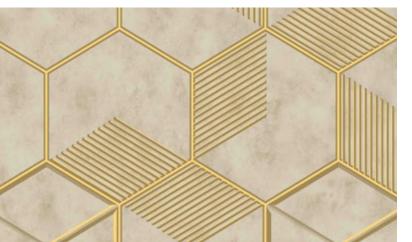

AL1003-4

AL1003-5

AL1004-3

AL1004-4

AL1004-5

FEATURING REPEATING GEOMETRIC SHAPES, THIS PRINT IS A BOLD AND CONFIDENT WAY OF ADDING A DAZZLING DESIGN TO YOUR LIVING ROOM OR BEDROOM ENVIRONMENT.

AL1005-7

AL1005-8

ADD LUXURIOUS STYLE TO YOUR ROOM WITH METALLIC FOIL WALLPAPER.

AL1006-3

AL1006-4

AL1006-5

AL1007-4

AL1007-5

AL1008-5

AL1008-6