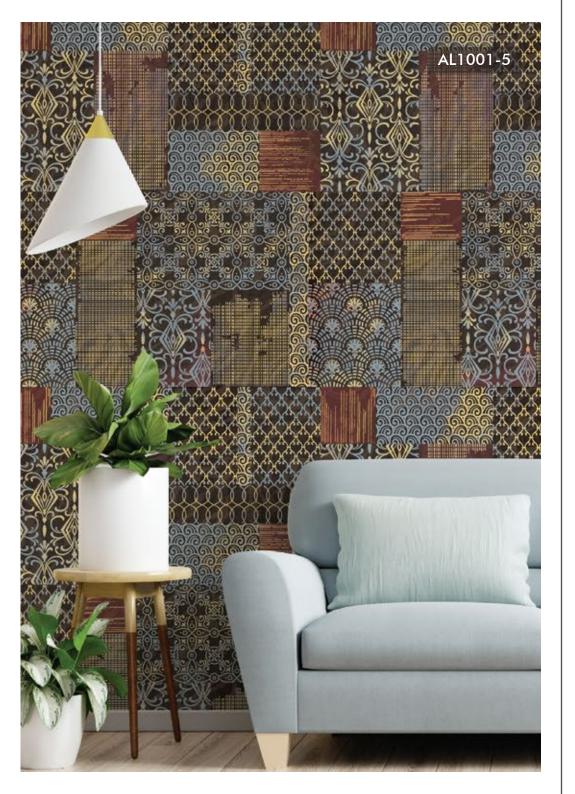

## **ALTIS**

EMBRACE THIS SEASON'S NEW KISS FOIL

TECHNIQUE PRINTED IN A SHIMMERING

METALLIC FOIL AND FINISHED IN A

GORGEOUS RANGE OF COLOURS.

BRING A TOUCH OF UNDERSTATED GLAMOUR TO YOUR HOME WITH THIS STUNNING WALLPAPER COLLECTION.

AL1001-2

AL1001-3

AL1001-4

AL1001-5

IT IS THE PERFECT CHOICE FOR A LOUNGE OR BEDROOM INTERIOR, PROVIDING LUXURY, CLASS AND A MODERN TOUCH.

AL1002-3

AL1002-4

AL1002-5