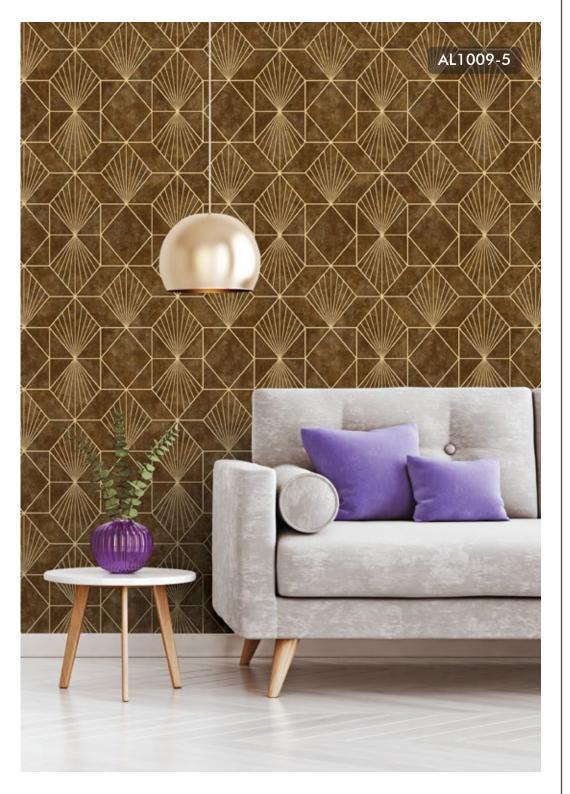

Ensure your space oozes opulence, at the same time reflecting the light back into your room to maximise the feeling of spaciousness.

AL1009-5

AL1009-6

TAN ALL OVER GEOMETRIC DESIGN FEATURING A CIRCULAR TRELLIS PATTERN.