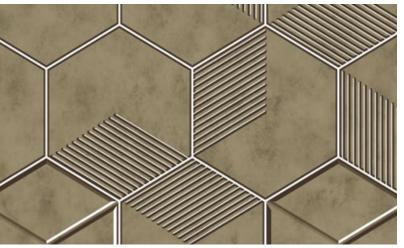

AL1003-4

AL1003-5

AL1004-3

AL1004-4

AL1004-5

FEATURING REPEATING GEOMETRIC SHAPES, THIS PRINT IS A BOLD AND CONFIDENT WAY OF ADDING A DAZZLING DESIGN TO YOUR LIVING ROOM OR BEDROOM ENVIRONMENT.

AL1005-7

AL1005-8

ADD LUXURIOUS STYLE TO YOUR ROOM WITH METALLIC FOIL WALLPAPER.

AL1006-3

AL1006-4

AL1006-5

AL1007-4

AL1007-5

AL1008-5

AL1008-6