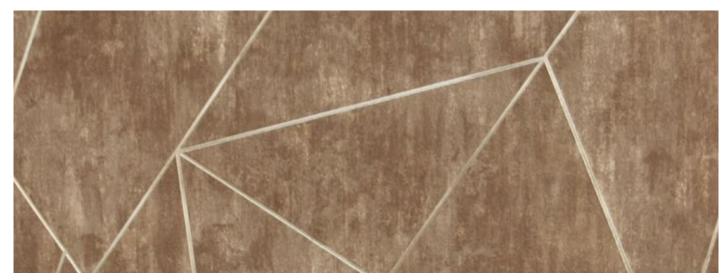

## **ALTIS**

EMBRACE THIS SEASON'S NEW KISS FOIL

TECHNIQUE PRINTED IN A SHIMMERING

METALLIC FOIL AND FINISHED IN A

GORGEOUS RANGE OF COLOURS.

BRING A TOUCH OF UNDERSTATED GLAMOUR TO YOUR HOME WITH THIS STUNNING WALLPAPER COLLECTION.

AL1003-4

AL1003-5

AL1004-3

AL1004-4

AL1004-5

FEATURING REPEATING GEOMETRIC SHAPES, THIS PRINT IS A BOLD AND CONFIDENT WAY OF ADDING A DAZZLING DESIGN TO YOUR LIVING ROOM OR BEDROOM ENVIRONMENT.

AL1005-7

AL1005-8