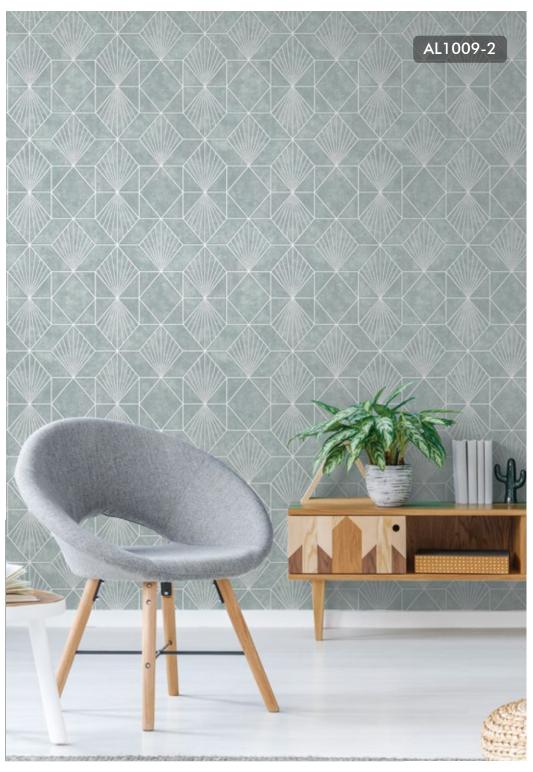

Ensure your space oozes opulence, at the same time reflecting the light back into your room to maximise the feeling of spaciousness.

AL1009-5

AL1009-6

TAN ALL OVER GEOMETRIC DESIGN FEATURING A CIRCULAR TRELLIS PATTERN.