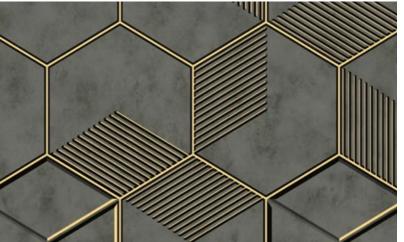

AL1003-4

AL1003-5

AL1004-3

AL1004-4

AL1004-5

FEATURING REPEATING GEOMETRIC SHAPES, THIS PRINT IS A BOLD AND CONFIDENT WAY OF ADDING A DAZZLING DESIGN TO YOUR LIVING ROOM OR BEDROOM ENVIRONMENT.

AL1005-7

AL1005-8

ADD LUXURIOUS STYLE TO YOUR ROOM WITH METALLIC FOIL WALLPAPER.

AL1006-3

AL1006-4

AL1006-5

AL1007-4

AL1007-5

AL1008-5

AL1008-6