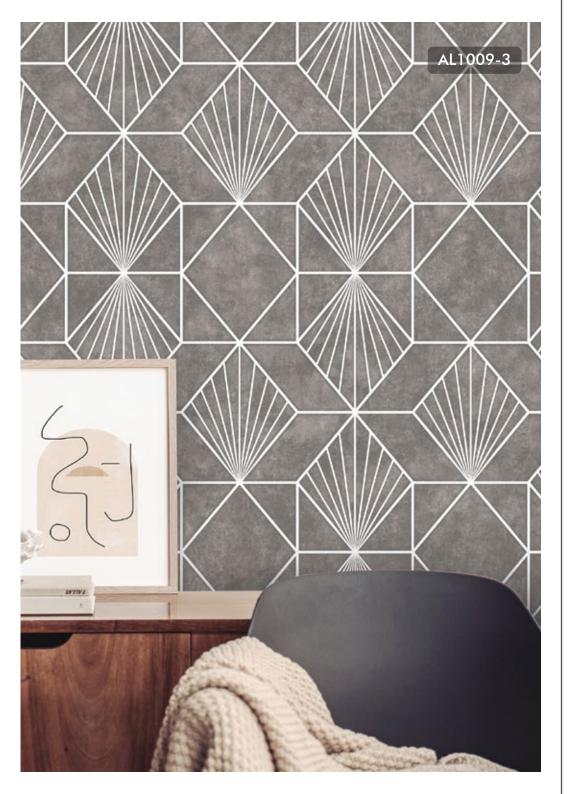

Ensure your space oozes opulence, at the same time reflecting the light back into your room to maximise the feeling of spaciousness.

AL1009-5

AL1009-6

TAN ALL OVER GEOMETRIC DESIGN FEATURING A CIRCULAR TRELLIS PATTERN.