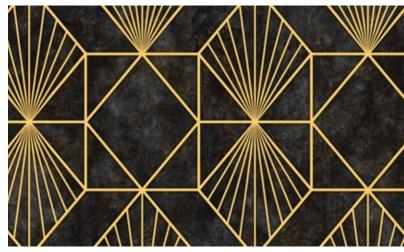

AL1003-4

AL1003-5

AL1004-3

AL1004-4

AL1004-5

FEATURING REPEATING GEOMETRIC SHAPES, THIS PRINT IS A BOLD AND CONFIDENT WAY OF ADDING A DAZZLING DESIGN TO YOUR LIVING ROOM OR BEDROOM ENVIRONMENT.

AL1005-7

AL1005-8

Ensure your space oozes opulence, at the same time reflecting the light back into your room to maximise the feeling of spaciousness.

AL1009-5

AL1009-6

TAN ALL OVER GEOMETRIC DESIGN FEATURING A CIRCULAR TRELLIS PATTERN.