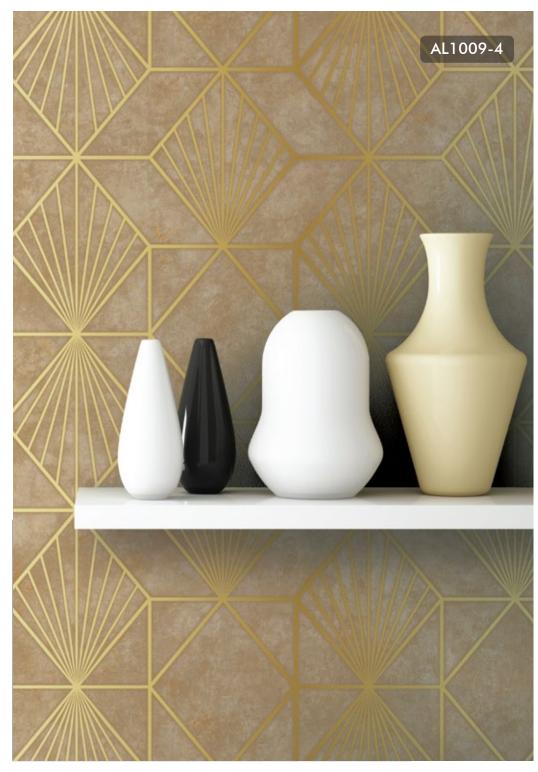

Ensure your space oozes opulence, at the same time reflecting the light back into your room to maximise the feeling of spaciousness.

AL1009-5

AL1009-6

TAN ALL OVER GEOMETRIC DESIGN FEATURING A CIRCULAR TRELLIS PATTERN.