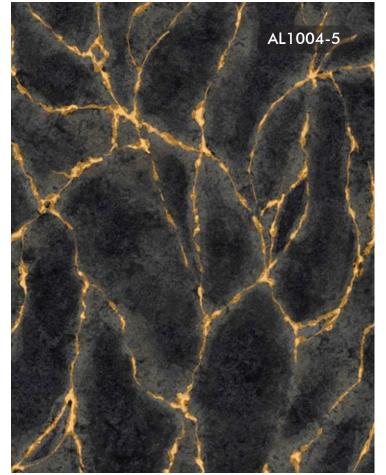

AL1003-4

AL1003-5

AL1004-3

AL1004-4

AL1004-5

FEATURING REPEATING GEOMETRIC SHAPES, THIS PRINT IS A BOLD AND CONFIDENT WAY OF ADDING A DAZZLING DESIGN TO YOUR LIVING ROOM OR BEDROOM ENVIRONMENT.

AL1005-7

AL1005-8