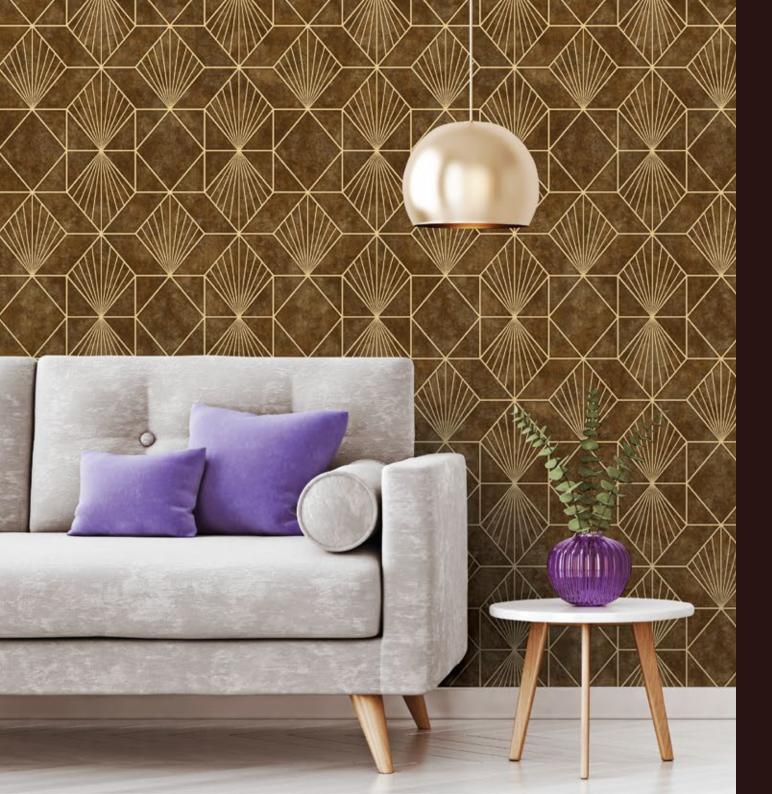

## **ALTIS**

EMBRACE THIS SEASON'S NEW KISS FOIL

TECHNIQUE PRINTED IN A SHIMMERING

METALLIC FOIL AND FINISHED IN A

GORGEOUS RANGE OF COLOURS.

BRING A TOUCH OF UNDERSTATED GLAMOUR TO YOUR HOME WITH THIS STUNNING WALLPAPER COLLECTION.

AL1001-2

AL1001-3

AL1001-4

AL1001-5

IT IS THE PERFECT CHOICE FOR A LOUNGE OR BEDROOM INTERIOR, PROVIDING LUXURY, CLASS AND A MODERN TOUCH.

AL1002-3

AL1002-4

AL1002-5

AL1003-4

AL1003-5

AL1004-3

AL1004-4

AL1004-5

FEATURING REPEATING GEOMETRIC SHAPES, THIS PRINT IS A BOLD AND CONFIDENT WAY OF ADDING A DAZZLING DESIGN TO YOUR LIVING ROOM OR BEDROOM ENVIRONMENT.

AL1005-7

AL1005-8

ADD LUXURIOUS STYLE TO YOUR ROOM WITH METALLIC FOIL WALLPAPER.

AL1006-3

AL1006-4

AL1006-5

AL1007-4

AL1007-5

AL1008-5

AL1008-6

Ensure your space oozes opulence, at the same time reflecting the light back into your room to maximise the feeling of spaciousness.

AL1009-5

AL1009-6

TAN ALL OVER GEOMETRIC DESIGN FEATURING A CIRCULAR TRELLIS PATTERN.