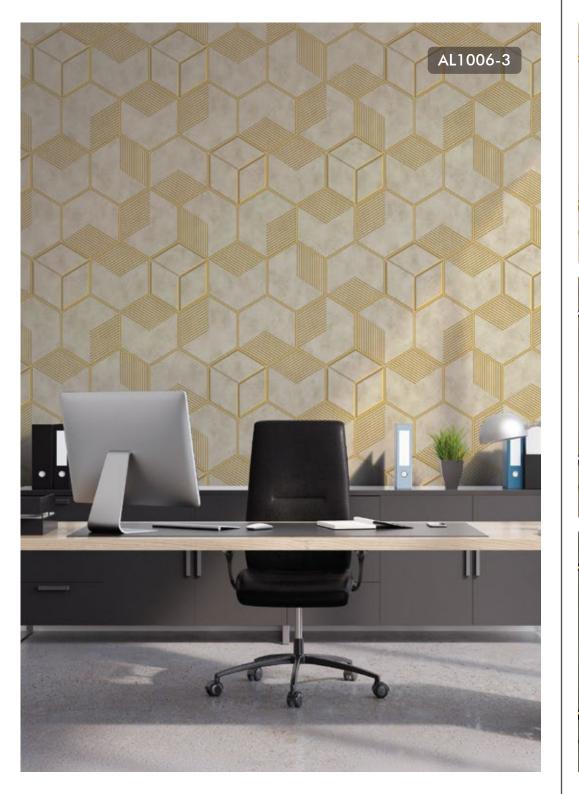

ADD LUXURIOUS STYLE TO YOUR ROOM WITH METALLIC FOIL WALLPAPER.

AL1006-3

AL1006-4

AL1006-5

AL1007-4

AL1007-5

AL1008-5

AL1008-6