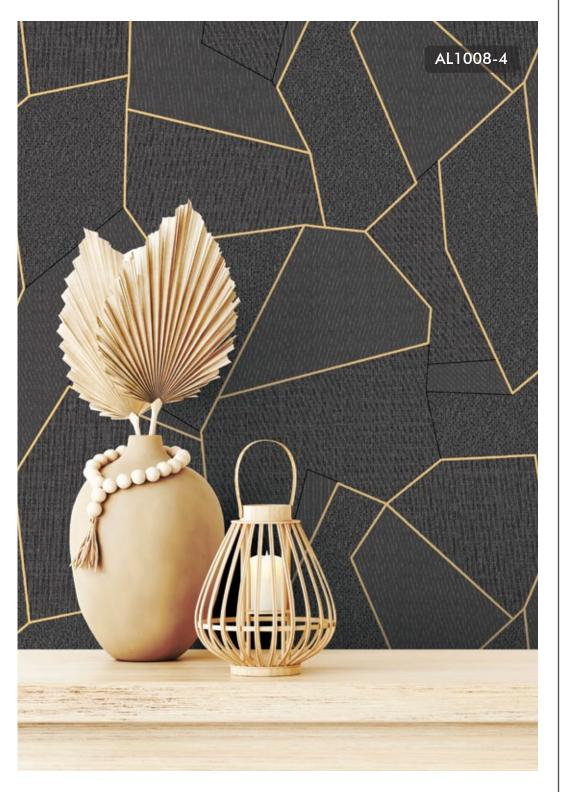

ADD LUXURIOUS STYLE TO YOUR ROOM WITH METALLIC FOIL WALLPAPER.

AL1006-3

AL1006-4

AL1006-5

AL1007-4

AL1007-5

AL1008-5

AL1008-6